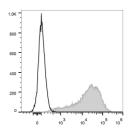

## **GENERAL INFORMATION**

 Product Type
 Primary antibodies

 Short Description
 Rat monoclonal antibody anti-Lymphocyte antigen 6A-2/6E-1 is suitable for use in Flow Cytometry research applications.

 Applications
 FC