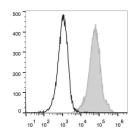

## **GENERAL INFORMATION**

Product Type Primary antibodies

Short Description Rat monoclonal antibody anti-Lymphocyte antigen 6A-2/6E-1 is suitable for use in Flow Cytometry research applications.

Applications FC Host/Source Rat Reactivity Mouse

## **PRODUCT PROPERTIES**

Clonality Monoclonal Clone ID D7 Concentration 0.2 mg/mL Conjugation PE/Cyanine5

Purification
Dilution Range
Formulation PBS with 0.05% Proclin300, 1% BSA

Isotype IgG2ak

Storage Instruction Recommend storing between 2-8°C and protecting from prolonged exposure to light. Do not freeze this product.