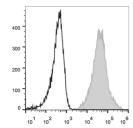

## Anti-Ly6a antibody [D7] {APC} (STJA0002088)

## **GENERAL INFORMATION**

Product Type Primary antibodies

Short Description Rat monoclonal antibody anti-Lymphocyte antigen 6A-2/6E-1 is suitable for use in Flow Cytometry research applications.

Applications FC Host/Source Rat Reactivity Mouse

## **PRODUCT PROPERTIES**

Clonality Monoclonal Clone ID D7 Concentration 0.2 mg/mL Conjugation APC Purification
Dilution Range
Formulation PBS with 0.05% Proclin300, 1% BSA

Isotype IgG2ak

Storage Instruction Recommend storing between 2-8°C and protecting from prolonged exposure to light. Do not freeze this product.