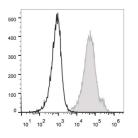

## **GENERAL INFORMATION**

 Product Type
 Primary antibodies

 Short Description
 Rat monoclonal antibody anti-Lymphocyte antigen 6A-2/6E-1 is suitable for use in Flow Cytometry research applications.

 Applications
 FC