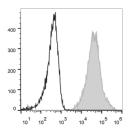

## Anti-Ly6a antibody [D7] {APC} (STJA0002080) STJA0002080

## **GENERAL INFORMATION**

 Product Type
 Primary antibodies

 Short Description
 Rat monoclonal antibody anti-Lymphocyte antigen 6A-2/6E-1 is suitable for use in Flow Cytometry research applications.

 Applications
 FC

 Host/Source
 Rat

 Reactivity
 Mouse

## **PRODUCT PROPERTIES**

 Clonality
 Monoclonal

 Clone ID
 D7

 Concentration
 APC

 Purification
 APC

 Pointum Range
 BS with 0.05% Proclin300, 1% BSA

 Isotype
 IgG2ak

 Storage Instruction
 Recommend storing between 2-8°C and protecting from prolonged exposure to light. Do not freeze this product.

## TARGET INFORMATION





This product is suitable for in-vitro studies under the RESEARCH USE ONLY [RUO] licence. This product must not be used as for diagnostic or other medical purposes. St John's Laboratory Ltd, Knowledge Dock Business Centre, University Way, London, E16 2RD | Tel: 0208 223 3081