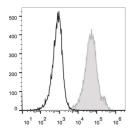

## **GENERAL INFORMATION**

 Product Type
 Primary antibodies

 Short Description
 Rat monoclonal antibody anti-Lymphocyte antigen 6A-2/6E-1 is suitable for use in Flow Cytometry research applications.

 Applications
 FC