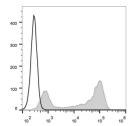

## Anti-IgD antibody [11-26c.2a] {APC} (STJA0002048)

STJA0002048

## **GENERAL INFORMATION**

Product Type Primary antibodies

Short Description Rat monoclonal antibody anti-Ig delta chain C region secreted form is suitable for use in Flow Cytometry research

applications.

Applications FC
Host/Source Rat
Reactivity Mouse

## **PRODUCT PROPERTIES**

Clonality Monoclonal
Clone ID 11-26c.2a

Concentration
Conjugation
Purification
Dilution Range

Formulation PBS with 0.05% Proclin300, 1% BSA

Isotype IgG2ak

Storage Instruction Recommend storing between 2-8°C and protecting from prolonged exposure to light. Do not freeze this product.

## **TARGET INFORMATION**

Gene ID NA
Gene Symbol NA
Uniprot ID IGHD\_MOUSE
Immunogien

Immunogen Immunogen Region Specificity Immunogen Sequence



This product is suitable for in-vitro studies under the RESEARCH USE ONLY [RUO] licence. This product must not be used as for diagnostic or other medical purposes. St John's Laboratory Ltd, Knowledge Dock Business Centre, University Way, London, E16 2RD | Tel: 0208 223 3081