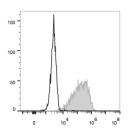

## Anti-CD326/Epcam antibody [G8.8] {PE} (STJA0002005) STJA0002005

## **GENERAL INFORMATION**

 Product Type
 Primary antibodies

 Short Description
 Rat monoclonal antibody anti-Epithelial cell adhesion molecule is suitable for use in Flow Cytometry research applications.

 Applications
 FC

 Host/Source
 Rat

 Reactivity
 Mouse

## **PRODUCT PROPERTIES**

 Clonality
 Monoclonal

 Clone ID
 G8.8

 Concentration
 0.2 mg/mL

 Conjugation
 PE

 Purification
 PBS with 0.05% Proclin300, 1% BSA

 Isotype
 IgG2ak

## **TARGET INFORMATION**





This product is suitable for in-vitro studies under the RESEARCH USE ONLY [RUO] licence. This product must not be used as for diagnostic or other medical purposes. St John's Laboratory Ltd, Knowledge Dock Business Centre, University Way, London, E16 2RD | Tel: 0208 223 3081