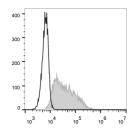

## Anti-CD326/Epcam antibody [G8.8] {FITC} (STJA0002001)

STJA0002001

## **GENERAL INFORMATION**

Product Type Primary antibodies

Short Description Rat monoclonal antibody anti-Epithelial cell adhesion molecule is suitable for use in Flow Cytometry research applications.

Applications FC
Host/Source Rat
Reactivity Mouse

## **PRODUCT PROPERTIES**

Clonality Monoclonal
Clone ID 68.8

Concentration
Conjugation
Purification
Dilution Range

Formulation PBS with 0.05% Proclin300, 1% BSA

Isotype IgG2ak

Storage Instruction Recommend storing between 2-8°C and protecting from prolonged exposure to light. Do not freeze this product.

## TARGET INFORMATION

Gene ID 17075
Gene Symbol Epcam
Uniprot ID EPCAM\_MOUSE
Immunogen Region
Specificity
Immunogen Sequence



This product is suitable for in-vitro studies under the RESEARCH USE ONLY [RUO] licence. This product must not be used as for diagnostic or other medical purposes. St John's Laboratory Ltd, Knowledge Dock Business Centre, University Way, London, E16 2RD | Tel: 0208 223 3081