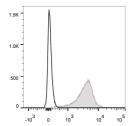

## Anti-CD31/Pecam1 antibody [390] {PE/Cyanine5} (STJA0001992)

STJA0001992

## **GENERAL INFORMATION**

Product Type Primary antibodies

Short Description Rat monoclonal antibody anti-Platelet endothelial cell adhesion molecule is suitable for use in Flow Cytometry research

applications.

Applications FC
Host/Source Rat
Reactivity Mouse

## **PRODUCT PROPERTIES**

Clonality Monoclonal Clone ID 390

Concentration

Conjugation PE/Cyanine5
Purification

Dilution Range

Formulation PBS with 0.05% Proclin300, 1% BSA

Isotype IgG2ak

Storage Instruction Recommend storing between 2-8°C and protecting from prolonged exposure to light. Do not freeze this product.