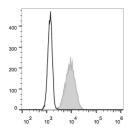

## **GENERAL INFORMATION**

 Product Type
 Primary antibodies

 Short Description
 Mouse monoclonal antibody anti-Neprilysin is suitable for use in Flow Cytometry research applications.

 Applications
 FC

 Host/Source
 Mouse

 Reactivity
 Human

## **PRODUCT PROPERTIES**

 Clonality
 Monoclonal

 Clone ID
 H110a

 H10a
 FITC

 Conjugation
 FITC

 Purification
 FITC

 Formulation
 Plass with 0.05% Proclin300, 1% BSA

 Isotype
 IgG1k