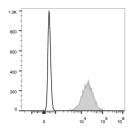

## **GENERAL INFORMATION**

 Product Type
 Primary antibodies

 Short Description
 Mouse monoclonal antibody anti-HLA-A, B, C is suitable for use in Flow Cytometry research applications.

 Applications
 FC

 Host/Source
 Mouse

 Reactivity
 Human

## **PRODUCT PROPERTIES**

 Clonality
 Monoclonal

 Clone ID
 W6/32

 Concentration
 FITC

 Purification
 FITC

 Dilution Range
 Possible Vite 0.05% Proclin300, 1% BSA

 Isotype
 IgG2ak