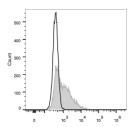

## Anti-CD18/Itgb2 antibody [M18/2] {FITC} (STJA0001721)

ST.IA000172

## **GENERAL INFORMATION**

Product Type Primary antibodies

**Short Description** Rat monoclonal antibody anti-Integrin beta-2 is suitable for use in Flow Cytometry research applications.

Applications FC
Host/Source Rat
Reactivity Mouse

## **PRODUCT PROPERTIES**

Clonality Monoclonal
Clone ID M18/2
Concentration
Conjugation FITC
Purification
Dilution Range

Formulation PBS with 0.05% Proclin300, 1% BSA

Isotype IgG2ak

Storage Instruction Recommend storing between 2-8°C and protecting from prolonged exposure to light. Do not freeze this product.