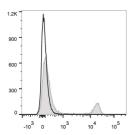

## Anti-Cd8a antibody [53-6.7] {PE/Cyanine5.5} (STJA0001674)

## **GENERAL INFORMATION**

Product Type Primary antibodies

Short Description Rat monoclonal antibody anti-T-cell surface glycoprotein CD8 alpha chain is suitable for use in Flow Cytometry research

applications.

Applications FC Host/Source Rat Reactivity Mouse

## **PRODUCT PROPERTIES**

Clonality Monoclonal **Clone ID** 53-6.7 Concentration 0.2 mg/mL Conjugation PE/Cyanine5.5 Purification

Dilution Range Formulation PBS with 0.05% Proclin300, 1% BSA

Isotype IgG2ak