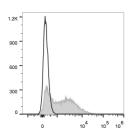

## Anti-CD38 antibody [HIT2] {APC} (STJA0001469)

STJA0001469

## **GENERAL INFORMATION**

Product Type Primary antibodies

Short Description Mouse monoclonal antibody anti-ADP-ribosyl cyclase/cyclic ADP-ribose hydrolase 1 is suitable for use in Flow Cytometry

research applications.

Applications FC Host/Source Mouse Reactivity Human

## **PRODUCT PROPERTIES**

Clonality Monoclonal
Clone ID HIT2

Concentration
Conjugation
Purification
Dilution Range

Formulation PBS with 0.05% Proclin300, 1% BSA

Isotype IgG1k

Storage Instruction Recommend storing between 2-8°C and protecting from prolonged exposure to light. Do not freeze this product.