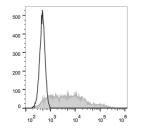

## Anti-CD38 antibody [HIT2] {PE} (STJA0001468) STJA0001468

Applications FC Host/Source Mouse Reactivity Human

## **PRODUCT PROPERTIES**

Clonality Monoclonal Clone ID HIT2 Concentration Conjugation PE Purification **Dilution Range** Formulation PBS with 0.05% Proclin300, 1% BSA Isotype lgG1k Storage Instruction Recommend storing between 2-8°C and protecting from prolonged exposure to light. Do not freeze this product.