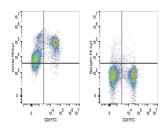

## Anti-CD162/SelpIg antibody [4RA10] {PE/Cyanine7} (STJA0001409)

## **GENERAL INFORMATION**

Product Type Primary antibodies

Short Description Rat monoclonal antibody anti-P-selectin glycoprotein ligand 1 is suitable for use in Flow Cytometry research applications.

Applications FC Host/Source Rat Reactivity Mouse

## **PRODUCT PROPERTIES**

Clonality Monoclonal Clone ID 4RA10 Concentration 0.2 mg/mL Conjugation PE/Cyanine7

Purification
Dilution Range
Formulation PBS with 0.05% Proclin300, 1% BSA

Isotype IgG1k

Storage Instruction Recommend storing between 2-8°C and protecting from prolonged exposure to light. Do not freeze this product.