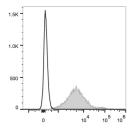

## Anti-Cd1d1 antibody [19G11] {PE/Cyanine7} (STJA0001385) STJA0001385

## **GENERAL INFORMATION**

Product Type Primary antibodies Short Description Rat monoclonal antibody anti-antigen-presenting glycoprotein CD1d1 is suitable for use in Flow Cytometry research applications. Applications FC