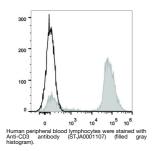

## Anti-CD3E antibody [UCHT1] {APC} (STJA0001107) STJA0001107

## **GENERAL INFORMATION**

Product Type Primary antibodies Short Description Mouse monoclonal antibody anti-T-cell surface glycoprotein CD3 epsilon chain is suitable for use in Flow Cytometry research applications. Applications FC

Host/Source Mouse Reactivity Human

## **PRODUCT PROPERTIES**

Clonality Monoclonal Clone ID UCHT1 Concentration Conjugation APC Purification **Dilution Range** Formulation PBS with 0.05% Proclin300, 1% BSA Isotype lgG1k Storage Instruction Recommend storing between 2-8°C and protecting from prolonged exposure to light. Do not freeze this product.

## **TARGET INFORMATION**

Gene ID 916 Gene Symbol CD3E Uniprot ID CD3E\_HUMAN Immunogen Immunogen Region Specificity Immunogen Sequence



This product is suitable for in-vitro studies under the RESEARCH USE ONLY [RUO] licence. This product must not be used as for diagnostic or other medical purposes. St John's Laboratory Ltd, Knowledge Dock Business Centre, University Way, London, E16 2RD | Tel: 0208 223 3081