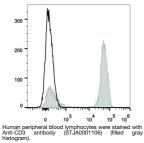

## Anti-CD3E antibody [UCHT1] {PE} (STJA0001106)

## **GENERAL INFORMATION**

Product Type Primary antibodies

Short Description Mouse monoclonal antibody anti-T-cell surface glycoprotein CD3 epsilon chain is suitable for use in Flow Cytometry research

applications.

Applications FC Host/Source Mouse Reactivity Human

## **PRODUCT PROPERTIES**

Clonality Monoclonal Clone ID UCHT1 Concentration Conjugation PE Purification **Dilution Range** 

Formulation PBS with 0.05% Proclin300, 1% BSA

Isotype lgG1k

Storage Instruction Recommend storing between 2-8°C and protecting from prolonged exposure to light. Do not freeze this product.

## **TARGET INFORMATION**

Gene ID 916 Gene Symbol CD3E Uniprot ID CD3E\_HUMAN Immunogen Immunogen Region Specificity Immunogen Sequence