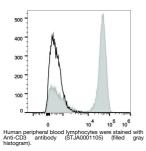

## Anti-CD3E antibody [UCHT1] {FITC} (STJA0001105)

STJA0001105

## **GENERAL INFORMATION**

Product Type Primary antibodies

Short Description Mouse monoclonal antibody anti-T-cell surface glycoprotein CD3 epsilon chain is suitable for use in Flow Cytometry research

applications.

Applications FC
Host/Source Mouse
Reactivity Human

## **PRODUCT PROPERTIES**

Clonality Monoclonal
Clone ID UCHT1

Concentration
Conjugation
Purification
Dilution Range

Formulation PBS with 0.05% Proclin300, 1% BSA

**Isotype** IgG1k

Storage Instruction Recommend storing between 2-8°C and protecting from prolonged exposure to light. Do not freeze this product.

## **TARGET INFORMATION**

Gene ID 916
Gene Symbol CD3E
Uniprot ID CD3E\_HUMAN
Immunogen Region
Specificity
Immunogen
Sequence



This product is suitable for in-vitro studies under the RESEARCH USE ONLY [RUO] licence. This product must not be used as for diagnostic or other medical purposes. St John's Laboratory Ltd, Knowledge Dock Business Centre, University Way, London, E16 2RD | Tel: 0208 223 3081