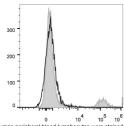

## TARGET INFORMATION

Immunogen Sequence

Gene ID 931
Gene Symbol MS4A1
Uniprot ID CD20\_HUMAN
Immunogen
Immunogen Region
Specificity

Human peripheral blood lymphocytes were stained with Anti-CD20 antibody (STJA0001054) (filled granhistogram). Unstained lymphocytes (empty black listogram) were used as eartist.