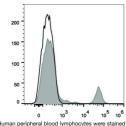

## TARGET INFORMATION

Gene ID 931
Gene Symbol MS4A1
Uniprot ID CD20\_HUMAN
Immunogen Region
Specificity
Immunogen Sequence

Human peripheral blood lymphocytes were stained with Anti-CD20 antibody (STJA0001052) (filled gray histogram). Unstained lymphocytes (empty black