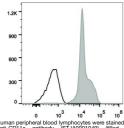

## TARGET INFORMATION

Gene ID 3683
Gene Symbol ITGAL
Uniprot ID ITAL\_HUMAN
Immunogen
Immunogen Region
Specificity
Immunogen Sequence

Human peripheral blood lymphocytes were stained with Anti-CD11a antibody (STJA0001049) (filled gray histogram). Unstained lymphocytes (empty black listogram) were used a certain