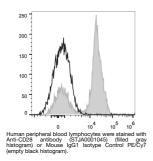

## Anti-CD28 antibody [CD28.2] {PE/Cyanine7} (STJA0001045) STJA0001045

## **GENERAL INFORMATION**

Product Type Primary antibodies Short Description Mouse monoclonal antibody anti-T-cell-specific surface glycoprotein CD28 is suitable for use in Flow Cytometry research applications. Applications FC

Host/Source Mouse Reactivity Human

## **PRODUCT PROPERTIES**

Clonality Monoclonal Clone ID CD28.2 Concentration Conjugation PE/Cyanine7 Purification **Dilution Range** Formulation PBS with 0.05% Proclin300, 1% BSA Isotype lgG1k Storage Instruction Recommend storing between 2-8°C and protecting from prolonged exposure to light. Do not freeze this product.

## **TARGET INFORMATION**

Gene ID 940 Gene Symbol CD28 Uniprot ID CD28\_HUMAN Immunogen Immunogen Region Specificity Immunogen Sequence



This product is suitable for in-vitro studies under the RESEARCH USE ONLY [RUO] licence. This product must not be used as for diagnostic or other medical purposes. St John's Laboratory Ltd, Knowledge Dock Business Centre, University Way, London, E16 2RD | Tel: 0208 223 3081