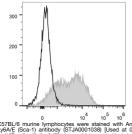

## Anti-Ly6a antibody [D7] {PerCP/Cyanine5.5} (STJA0001038) STJA0001038

## **GENERAL INFORMATION**

 Product Type
 Primary antibodies

 Short Description
 Rat monoclonal antibody anti-Lymphocyte antigen 6A-2/6E-1 is suitable for use in Flow Cytometry research applications.

 Applications
 FC

 Host/Source
 Rat

 Reactivity
 Mouse

## **PRODUCT PROPERTIES**

 Clonality
 Monoclonal

 Clone ID
 D7

 Concentration
 0.2 mg/mL

 Conjugation
 PerCP/Cyanine5.5

 Purification
 V

 Formulation
 PBS with 0.05% Proclin300, 1% BSA

 Isotype
 IgG2ak

 Storage Instruction
 Recommend storing between 2-8°C and protecting from prolonged exposure to light. Do not freeze this product.

## **TARGET INFORMATION**

Gene ID 110454 Gene Symbol Ly6a Uniprot ID LY6A\_MOUSE Immunogen Specificity Immunogen Sequence



USADE Original of the second of the secon

This product is suitable for in-vitro studies under the RESEARCH USE ONLY [RUO] licence. This product must not be used as for diagnostic or other medical purposes. St John's Laboratory Ltd, Knowledge Dock Business Centre, University Way, London, E16 2RD | Tel: 0208 223 3081