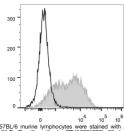

## TARGET INFORMATION

Gene ID 110454 Gene Symbol Ly6a Uniprot ID LY6A\_MOUSE

Immunogen Immunogen Region Specificity

Immunogen Sequence

ocytes were stained with Anti-dy (STJA0001036) (filled gray lymphocytes (empty black