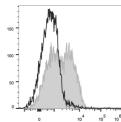

## TARGET INFORMATION

Gene ID 110454 Gene Symbol Ly6a Uniprot ID LY6A\_MOUSE Immunogen Immunogen Region Specificity Immunogen Sequence

urine splenocytes were stained with Anti-a-1) antibody (STJA0001035) (filled gray Unstained splenocytes (empty black