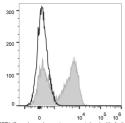

## Anti-IgD antibody [11-26c.2a] {PE} (STJA0001032)

## **GENERAL INFORMATION**

Product Type Primary antibodies

Short Description Rat monoclonal antibody anti-Ig delta chain C region secreted form is suitable for use in Flow Cytometry research

applications.

Applications FC Host/Source Rat Reactivity Mouse

## **PRODUCT PROPERTIES**

Clonality Monoclonal Clone ID 11-26c.2a Concentration 0.2 mg/mL Conjugation PE Purification

Dilution Range Formulation PBS with 0.05% Proclin300, 1% BSA

Isotype IgG2ak

Storage Instruction Recommend storing between 2-8°C and protecting from prolonged exposure to light. Do not freeze this product.

## **TARGET INFORMATION**

Gene ID NA Gene Symbol NA Uniprot ID IGHD\_MOUSE Immunogen

Immunogen Region Specificity Immunogen Sequence