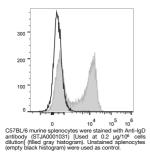

## Anti-IgD antibody [11-26c.2a] {FITC} (STJA0001031) STJA0001031

## **GENERAL INFORMATION**

Product Type Primary antibodies Short Description Rat monoclonal antibody anti-Ig delta chain C region secreted form is suitable for use in Flow Cytometry research applications. Applications FC

Host/Source Rat Reactivity Mouse

## **PRODUCT PROPERTIES**

Clonality Monoclonal Clone ID 11-26c.2a Concentration 0.5 mg/mL Conjugation FITC Purification Dilution Range Formulation PBS with 0.05% Proclin300, 1% BSA Isotype IgG2ak Storage Instruction Recommend storing between 2-8°C and protecting from prolonged exposure to light. Do not freeze this product.

## **TARGET INFORMATION**

Gene ID NA Gene Symbol NA Uniprot ID IGHD\_MOUSE Immunogen Immunogen Region Specificity Immunogen Sequence



This product is suitable for in-vitro studies under the RESEARCH USE ONLY [RUO] licence. This product must not be used as for diagnostic or other medical purposes. St John's Laboratory Ltd, Knowledge Dock Business Centre, University Way, London, E16 2RD | Tel: 0208 223 3081