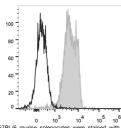

## Anti-CD31/Pecam1 antibody [390] {PE} (STJA0001005)

## **GENERAL INFORMATION**

Product Type Primary antibodies

Short Description Rat monoclonal antibody anti-Platelet endothelial cell adhesion molecule is suitable for use in Flow Cytometry research

applications.

Applications FC Host/Source Rat Reactivity Mouse

## **PRODUCT PROPERTIES**

Clonality Monoclonal Clone ID 390 Concentration 0.2 mg/mL Conjugation PE Purification

Dilution Range Formulation PBS with 0.05% Proclin300, 1% BSA

Isotype IgG2ak

Storage Instruction Recommend storing between 2-8°C and protecting from prolonged exposure to light. Do not freeze this product.

## **TARGET INFORMATION**

Gene ID 18613 Gene Symbol Pecam1 Uniprot ID PECA1\_MOUSE Immunogen Immunogen Region Specificity Immunogen Sequence