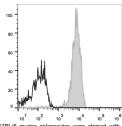

## **TARGET INFORMATION**

Gene ID 18613
Gene Symbol Pecam1
Uniprot ID PECA1\_MOUSE
Immunogen Region
Specificity
Immunogen

Sequence

C57BL/6 murine splenocytes were stained with Ant CD31 antibody (STJA0001002) (filled gray histogram Unstained splenocytes (empty black histogram) were