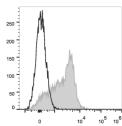

0/Slamf1 antibody [TC15-12F12.2] {APC} (STJA0000988)

## **GENERAL INFORMATION**

Product Type Primary antibodies

Short Description Rat monoclonal antibody anti-Signaling lymphocytic activation molecule is suitable for use in Flow Cytometry research

applications.

Applications FC Host/Source Rat Reactivity Mouse

## **PRODUCT PROPERTIES**

Clonality Monoclonal Clone ID TC15-12F12.2 Concentration 0.2 mg/mL Conjugation APC Purification

Dilution Range
Formulation PBS with 0.05% Proclin300, 1% BSA

Isotype IgG2a, lambda

Storage Instruction Recommend storing between 2-8°C and protecting from prolonged exposure to light. Do not freeze this product.

## **TARGET INFORMATION**

Gene ID 27218 Gene Symbol Slamf1 Uniprot ID SLAF1\_MOUSE Immunogen Immunogen Region Specificity Immunogen

Sequence