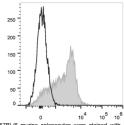

## **TARGET INFORMATION**

Gene ID 27218
Gene Symbol Slamf1
Uniprot ID SLAF1\_MOUSE
Immunogen

Immunogen Immunogen Region Specificity Immunogen Sequence

C57BL/6 murine splenocytes were stained with Ant CD150 antibody (STJA0000987) (filled gray histogram Unstained splenocytes (empty black histogram) were