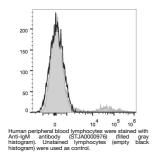

## Anti-IGHM antibody [MHM-88] {APC} (STJA0000976) STJA0000976

## **GENERAL INFORMATION**

Product Type Primary antibodies Short Description Mouse monoclonal antibody anti-Immunoglobulin heavy constant mu is suitable for use in Flow Cytometry research applications. Applications FC Host/Source Mouse Reactivity Human

**PRODUCT PROPERTIES** 

Clonality Monoclonal Clone ID MHM-88 Concentration Conjugation APC Purification **Dilution Range** Formulation PBS with 0.05% Proclin300, 1% BSA Isotype IgG1k Storage Instruction Recommend storing between 2-8°C and protecting from prolonged exposure to light. Do not freeze this product.

## **TARGET INFORMATION**

Gene ID NA Gene Symbol IGHM Uniprot ID IGHM\_HUMAN Immunogen Immunogen Region Specificity Immunogen Sequence



This product is suitable for in-vitro studies under the RESEARCH USE ONLY [RUO] licence. This product must not be used as for diagnostic or other medical purposes. St John's Laboratory Ltd, Knowledge Dock Business Centre, University Way, London, E16 2RD | Tel: 0208 223 3081