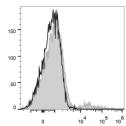

## **TARGET INFORMATION**

Gene ID NA
Gene Symbol IGHM
Uniprot ID IGHM\_HUMAN
Immunogen

Immunogen Immunogen Region Specificity Immunogen Sequence

Human peripheral blood lymphocytes were stained wit Anti-IgM antibody (STJA0000975) (filled gray histogram or Mouse IgG1 Isotype Control PE (empty blace