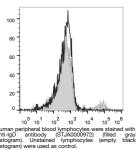

## Anti-IGHD antibody [IA6-2] {APC} (STJA0000972)

## **GENERAL INFORMATION**

Product Type Primary antibodies

Short Description Mouse monoclonal antibody anti-Immunoglobulin heavy constant delta is suitable for use in Flow Cytometry research

applications.

Applications FC Host/Source Mouse Reactivity Human

## **PRODUCT PROPERTIES**

Clonality Monoclonal Clone ID IA6-2 Concentration Conjugation APC
Purification **Dilution Range** 

Formulation PBS with 0.05% Proclin300, 1% BSA

Isotype IgG2ak

Storage Instruction Recommend storing between 2-8°C and protecting from prolonged exposure to light. Do not freeze this product.

## **TARGET INFORMATION**

Gene ID NA Gene Symbol IGHD Uniprot ID IGHD\_HUMAN Immunogen Immunogen Region Specificity Immunogen Sequence