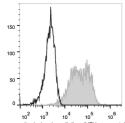

## TARGET INFORMATION

Gene ID 7070
Gene Symbol THY1
Uniprot ID THY1\_HUMAN
Immunogen
Immunogen Region
Specificity
Immunogen Sequence

Human erythroleukemic cell line (HEL) were staine with Anti-CD90 antibody (STJA0000958) (filled grahistogram) or Mouse IgG1, k Isotype Control (P. Conjunatel) (amptly lack bistogram)