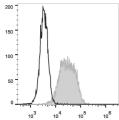

## TARGET INFORMATION

Gene ID 7070
Gene Symbol THY1
Uniprot ID THY1\_HUMAN
Immunogen
Immunogen Region
Specificity
Immunogen Sequence

Human erythroleukemic cell line (HEL) were stained with Anti-CD90 antibody (STJA0000957) (filled gray histogram) or Mouse IgG1, k Isotype Control (FITC Conjugated) (empty black histogram)