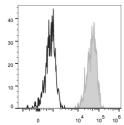

## **TARGET INFORMATION**

Gene ID 4072
Gene Symbol EPCAM
Uniprot ID EPCAM\_HUMAN

Immunogen Immunogen Region Specificity Immunogen Sequence

Human colon carcinoma cell line HT29 were staine with Anti-CD326 antibody (STJA0000949) (filled gra histogram). Unstained Human colon carcinoma cell lin