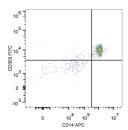

## **TARGET INFORMATION**

Gene ID 170482
Gene Symbol CLEC4C
Uniprot ID CLC4C\_HUMAN
Immunogen
Immunogen Region
Specificity
Immunogen

Sequence

Human peripheral blood monocytes were stained with Anti-CD303 antibody (STJA0000948) and Anti-Human CD4 Monoclonal Antibody (APC Conjugated).