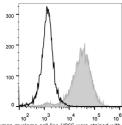

## TARGET INFORMATION

Gene ID 6382
Gene Symbol SDC1
Uniprot ID SDC1\_HUMAN
Immunogen Region
Specificity
Immunogen Sequence

Human myeloma cell line U266 were stained with Anti-CD138 antibody (STJA0000939) (filled gray histogram). Unstained Human myeloma cell line U266 (empty black