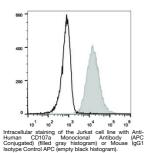

## Anti-CD107a/LAMP-1 antibody [H4A3] {APC} (STJA0000932) STJA0000932

## **GENERAL INFORMATION**

Product Type Primary antibodies Short Description Mouse monoclonal antibody anti-Lysosome-associated membrane glycoprotein 1 is suitable for use in Flow Cytometry research applications. Applications FC Host/Source Mouse Reactivity Human

**PRODUCT PROPERTIES** 

Clonality Monoclonal Clone ID H4A3 Concentration Conjugation APC Purification **Dilution Range** Formulation PBS with 0.05% Proclin300, 1% BSA Isotype lgG1k Storage Instruction Recommend storing between 2-8°C and protecting from prolonged exposure to light. Do not freeze this product.