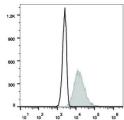

## **TARGET INFORMATION**

Sequence

Gene ID 3916
Gene Symbol LAMP1
Uniprot ID LAMP1\_HUMAN
Immunogen
Immunogen Region
Specificity
Immunogen

Intracellular staining of the Jurkat cell line with Anti-Human CD107a Monoclonal Antibody (PE Conjugated (filled gray histogram) or Mouse IgG1 Isotype Control