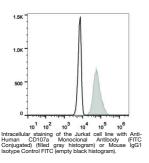

## Anti-CD107a/LAMP-1 antibody [H4A3] {FITC} (STJA0000930) STJA0000930

## **GENERAL INFORMATION**

Product Type Primary antibodies Short Description Mouse monoclonal antibody anti-Lysosome-associated membrane glycoprotein 1 is suitable for use in Flow Cytometry research applications. Applications FC Host/Source Mouse Reactivity Human

**PRODUCT PROPERTIES** 

Clonality Monoclonal Clone ID H4A3 Concentration Conjugation FITC Purification **Dilution Range** Formulation PBS with 0.05% Proclin300, 1% BSA Isotype lgG1k Storage Instruction Recommend storing between 2-8°C and protecting from prolonged exposure to light. Do not freeze this product.