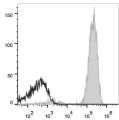

## TARGET INFORMATION

Gene ID 914
Gene Symbol CD2
Uniprot ID CD2\_HUMAN
Immunogen
Immunogen Region
Specificity
Immunogen Sequence

Human peripheral blood lymphocytes were stained with Anti-CD2 antibody (STJA0000929) (filled gray histogram). Unstained lymphocytes (empty black histogram) were used as control.