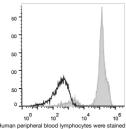

## TARGET INFORMATION

Gene ID 914
Gene Symbol CD2
Uniprot ID CD2\_HUMAN
Immunogen
Immunogen Region
Specificity
Immunogen Sequence

Human peripheral blood lymphocytes were stained with Anti-CD2 antibody (STJA0000924) (filled gray histogram). Unstained lymphocytes (empty black