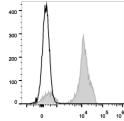

## TARGET INFORMATION

Gene ID 914
Gene Symbol CD2
Uniprot ID CD2\_HUMAN
Immunogen
Immunogen Region
Specificity
Immunogen Sequence

Human peripheral blood lymphocytes were stained with Anti-CD2 antibody (STJA0000923) (filled gray histogram). Unstained lymphocytes (empty black bistogram) was weed as cattered.