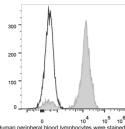

## Anti-CD2 antibody [TS1/8] {FITC} (STJA0000922)

STJA0000922

## **GENERAL INFORMATION**

Product Type Primary antibodies

Short Description Mouse monoclonal antibody anti-T-cell surface antigen CD2 is suitable for use in Flow Cytometry research applications.

Applications FC Host/Source Mouse Reactivity Human

## **PRODUCT PROPERTIES**

Clonality Monoclonal
Clone ID TS1/8

Concentration
Conjugation
Purification
Dilution Range

Formulation PBS with 0.05% Proclin300, 1% BSA

Isotype IgG1k

Storage Instruction Recommend storing between 2-8°C and protecting from prolonged exposure to light. Do not freeze this product.

## TARGET INFORMATION

Gene ID 914
Gene Symbol CD2
Uniprot ID CD2\_HUMAN
Immunogen
Immunogen Region
Specificity
Immunogen Sequence