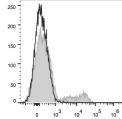

## TARGET INFORMATION

Gene ID 100133941 Gene Symbol CD24 Uniprot ID CD24\_HUMAN Immunogen

Immunogen Region Specificity Immunogen Sequence

Human peripheral blood lymphocytes were stained with Anti-CD24 antibody (STJA0000920) (filled gray histogram). Unstained lymphocytes (empty black bistogram) were wed expected.